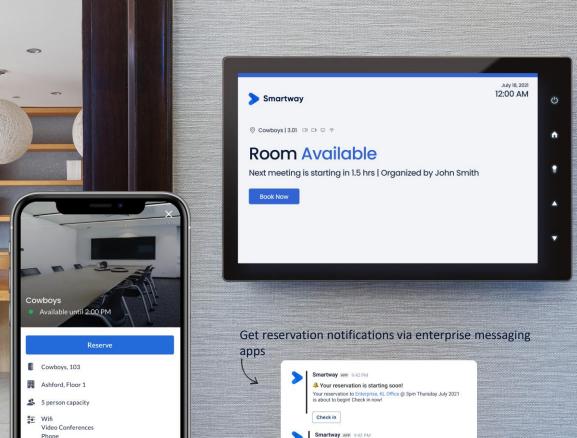

### Find and reserve rooms, desks, spaces, and more

Provide workers with the means to reserve resources on preferred floors, near their team, or away from all the action while adhering to capacity planning rules.

All Hands Meeting
(2:00 PM — 2:30 PM

Your reservation is confirmed

Your reservation to Enterprise, KL Office @ 3pm Thursday July 2021,