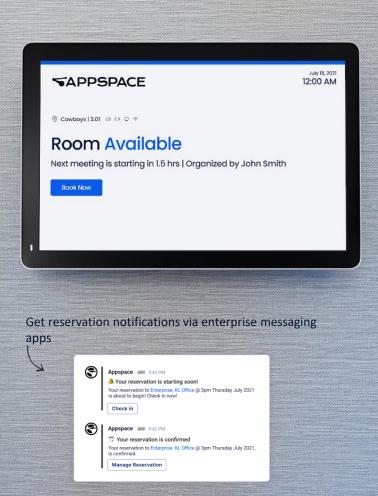

### Find and reserve rooms, desks, spaces, and more

Provide workers with the means to reserve resources on preferred floors, near their team, or away from all the action while adhering to capacity planning rules.

All Hands Meeting
(2:00 PM — 2:30 PM

Your reservation is confirmed

Your reservation to Enterprise, KL Office @ 3pm Thursday July 2021,