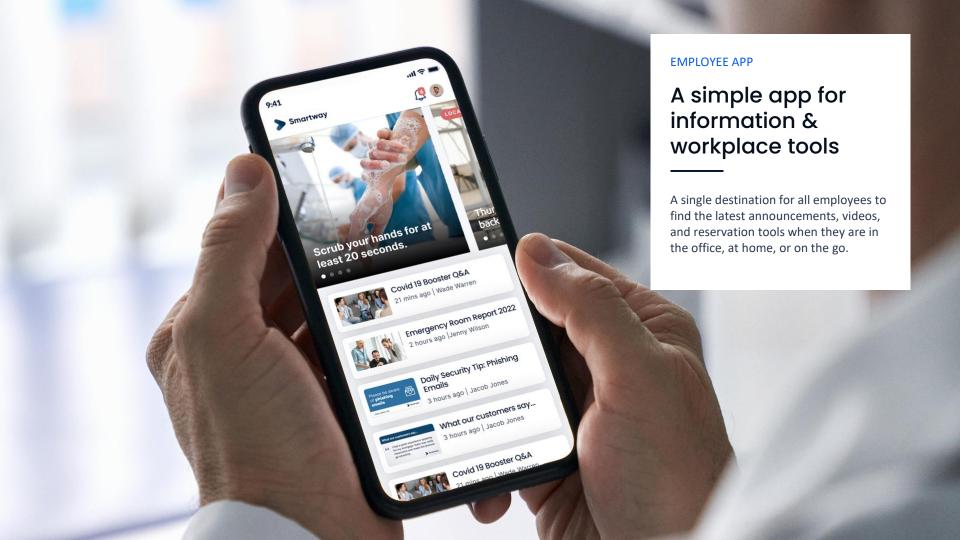

#### For People & Comms Teams

Provide teams with important information to keep them informed and engaged whether they are in the office, at home, or on the go.

- Simple Authoring
- Omni-Channel Publishing
- Content Analytics